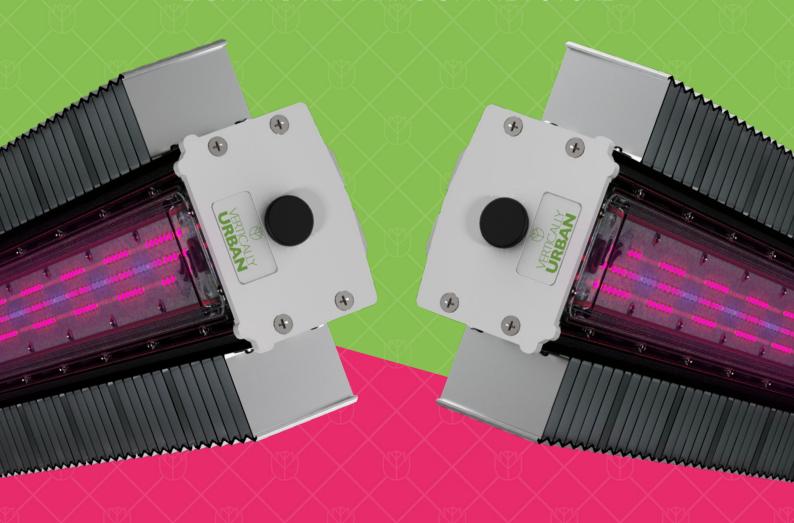

The Odyssey 600 is a high-power horticultural LED grow light ideal for mid-height to highbay farming installations.

Manufactured in the UK using the latest in LED technology and enclosed in a robust linear extrusion this luminaire is IP66 rated and built to last. The accompanying remote PSU can be mounted independently to increase configuration options.

Mounting options include rear mounting brackets or a suspension kit to ensure installation is easy whatever your set-up.

# **ODYSSEY 600**