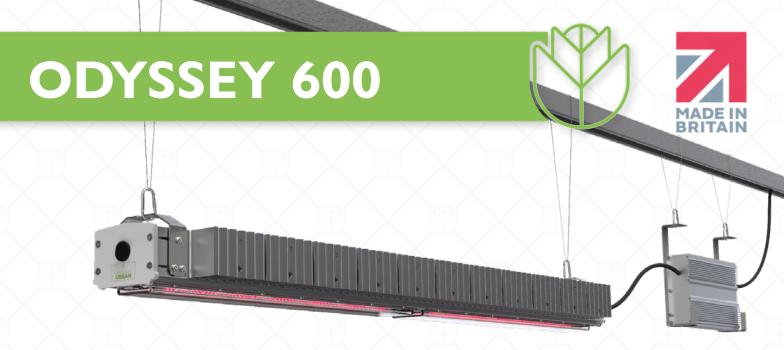

The Odyssey 600 is a high-power horticultural LED grow light ideal for mid-height to highbay farming installations.

Manufactured in the UK using the latest in LED technology and enclosed in a robust linear extrusion this luminaire is IP66 rated and built to last. The accompanying remote PSU can be mounted independently to increase configuration options.

Mounting options include rear mounting brackets or a suspension kit to ensure installation is easy whatever your set-up.