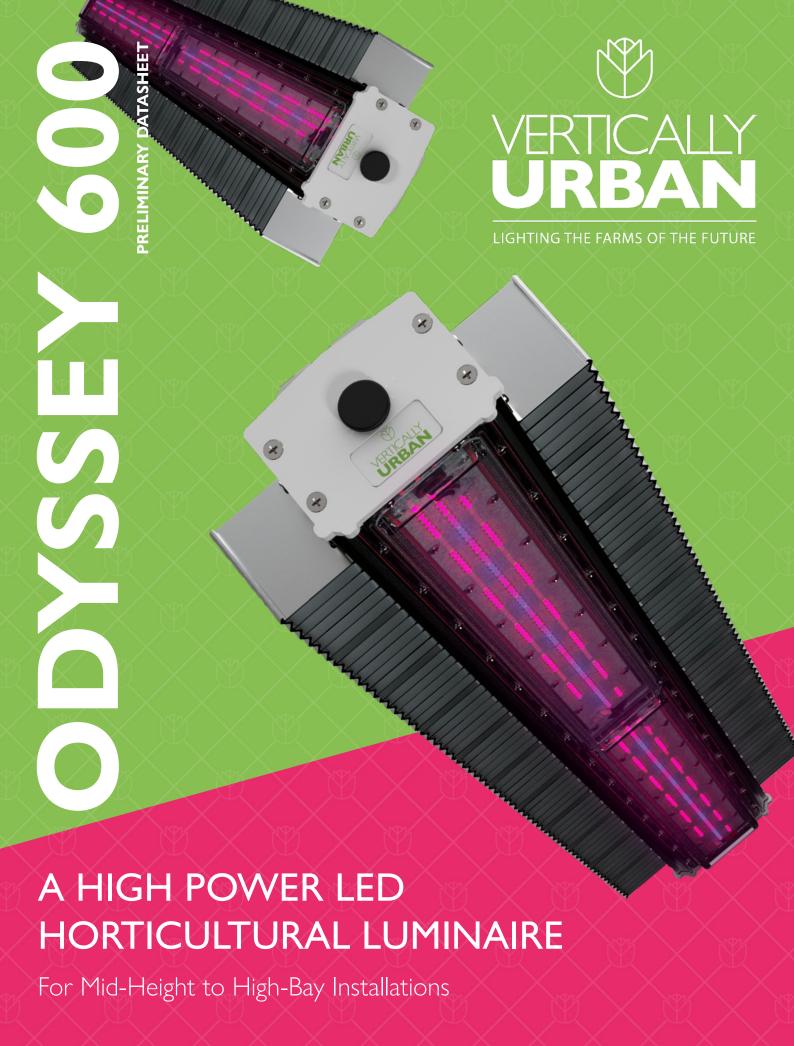

The Odyssey 600 is a high-power horticultural LED grow light ideal for mid-height to highbay farming installations.

Manufactured in the UK using the latest in LED technology and enclosed in a robust linear extrusion this luminaire is IP66 rated and built to last. The accompanying remote PSU can be mounted independently to increase configuration options.

# **ODYSSEY 600**