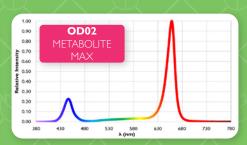

## **SPECTRA OPTIONS**

#### SPECTRUM PHOTON DISTRIBUTION

|      | Blue PF | Green PF | Red PF | Far Red PF |
|------|---------|----------|--------|------------|
| OD01 | 11%     | 0%       | 89%    | 0%         |
| OD02 | 17%     | 8%       | 75%    | 0%         |
| OD03 | 10%     | 25%      | 64%    | 1%         |