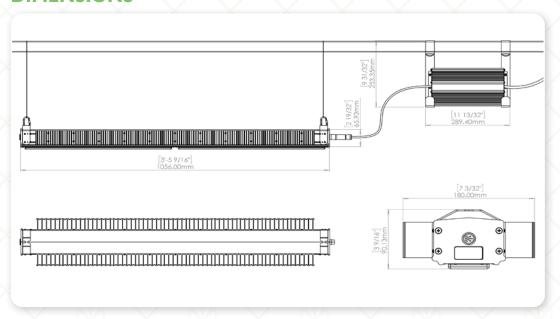

#### **DIMENSIONS**

#### PHYSICAL & ENVIRONMENTAL

| Finish           | Anodised aluminium |
|------------------|--------------------|
| Length options   | 1056mm             |
| Storage Temp     | -30°C to 85°C      |
| Operating Temp   | -10°C to 35°C      |
| IP Rating        | IP66               |
| Cable Exit/Entry | End                |
| Weight           | 6.5 kg             |
|                  |                    |