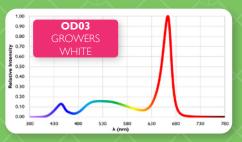

## **SPECTRA OPTIONS**

#### SPECTRUM PHOTON DISTRIBUTION

|      | Blue PF | Green PF | Red PF | Far Red PF |
|------|---------|----------|--------|------------|
| OD01 | 11%     | 0%       | 89%    | 0%         |
| OD02 | 17%     | 8%       | 75%    | 0%         |
| OD03 | 10%     | 25%      | 64%    | 1%         |