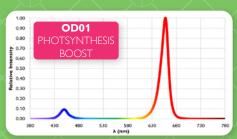

## **SPECTRA OPTIONS**

#### SPECTRUM PHOTON DISTRIBUTION

|      | Blue PF | Green PF | Red PF | Far Red PF |
|------|---------|----------|--------|------------|
| OD01 | 11%     | 0%       | 89%    | 0%         |
| OD02 | 17%     | 8%       | 75%    | 0%         |
| OD03 | 10%     | 25%      | 64%    | 1%         |